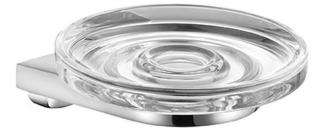

## KEUCO

| Brand :                          | KEUCO, Germany                                |
|----------------------------------|-----------------------------------------------|
| Name :                           | MOLL Soap holder with detachable crystal dish |
| Item Code :                      | 12755 019000                                  |
| Designer :                       | Moll Design                                   |
| Color / Finish :<br>Dimensions : | Chrome<br>126 x 115 x 36 mm                   |

Product info:

• With detachable crystal soap dish

Follow cleaning instructions and avoid using any harmful chemicals.

All information is for reference only. Installation shall always be based on the specs provided with actual delivered items. For more info, visit **www.kuysen.com**