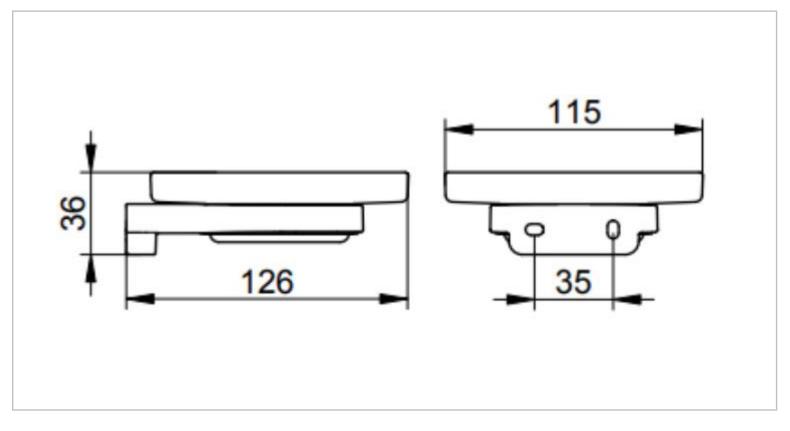

## KEUCO

| Brand :                          | KEUCO, Germany                                |
|----------------------------------|-----------------------------------------------|
| Name :                           | MOLL Soap holder with detachable crystal dish |
| Item Code :                      | 12755 019000                                  |
| Designer :                       | Moll Design                                   |
| Color / Finish :<br>Dimensions : | Chrome<br>126 x 115 x 36 mm                   |